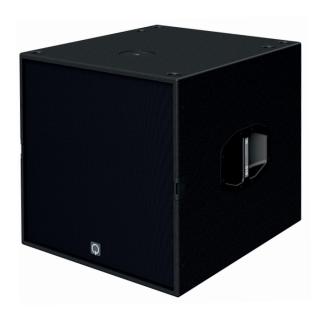

## DESIGN:

The Quint Audio S18 is an 18" ND subwoofer with a linear bass reflex tuning to be used as (sub)bass extension of Quint Audio loudspeakers.

The S18 is built of birch plywood and equipped with a wear-, tear- and impact-resistant hybrid black coating (other RAL colors are available). Various internal bracings are applied in order to increase the rigidity of the design. The 4-way bass reflex port not only contributes to an effective reduction of port noise but also to a thorough stiffening of the entire design, which benefits the acoustic neutrality of the S18.

Due to its functional design and truck-size width and height, the S18 is firmly stackable and easy to use in handling and transport. The S18 is equipped with ergonomic handles on either side of the cabinet. At the top a stand flange with M20 thread is provided. The Speakon-4 connector on the back is made of double NLT4MP chassis parts.

Transport wheels can be mounted on the back of the cabinet or on the front lid.

The front is finished by a coated steel grille and covered with an acoustically transparent layer.