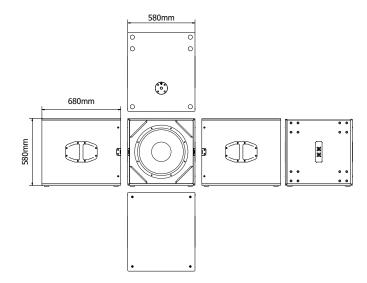

peak SPL frequency range dispersion weight size (wxhxd) S18

18" bassreflex sub none 1600 W 3200 W 8 Ohms 97 dB 1W/1m 132 dB 1m 138 dB 1m 37-400 Hz

omni 41 kg 580 x 580 x 680 mm